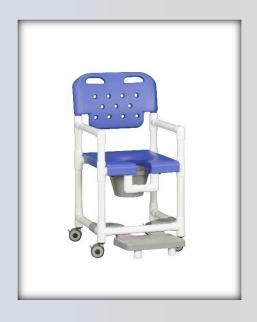

## **Product Description: Elite Shower Chair Commode w/Footrest**

| Technical Data    |         |
|-------------------|---------|
| Height:           | 39"     |
| Width:            | 21"     |
| Depth:            | 22"     |
| Weight:           | 31 lbs  |
| Seat Height:      | 20"     |
| Clearance:        | 17"     |
| Between the arms: | 17.25"  |
| Weight Capacity:  | 325 lbs |
| Ship Weight:      | 36 lbs  |
| Shipping Method:  | Parcel  |

| Ordering Options |   |
|------------------|---|
| ELT817 P FR      | В |
| ELT817 P FR      | G |

- 3" Never-Rust twin wheel casters, all locking
- Open-front seat for easy bathing care
- Integrated push handles for improved mobility
- Removeable commode pail with lid
- Slideout footrest for added safety